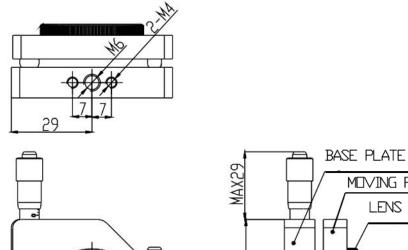

## Lens Mount (2-Axis) E-Series

Part Number: LM-2E-58-F

**Mechanical Drawing:** 

**Technical Specifications:** 

| Direction               | X and Z-Axis                              |
|-------------------------|-------------------------------------------|
| Dimensions (mm)         | 58x58                                     |
| Dimensions of Lens (mm) | Φ10 – Φ30                                 |
| Adjustment Range        | ±2°                                       |
| Resolution              | 0.002°                                    |
| Remark                  | Micrometer knob located on the top of the |
|                         | mount.                                    |