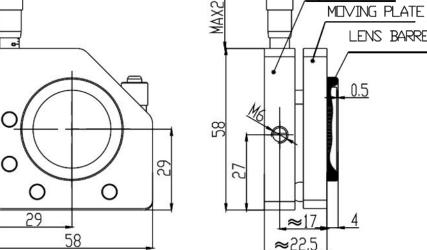

## Lens Mount (2-Axis) E-Series

Part Number: LM-2E-58-F

**Mechanical Drawing:** 

**Technical Specifications:** 

| Direction               | X and Z-Axis                              |
|-------------------------|-------------------------------------------|
| Dimensions (mm)         | 58x58                                     |
| Dimensions of Lens (mm) | Φ10 – Φ30                                 |
| Adjustment Range        | ±2°                                       |
| Resolution              | 0.002°                                    |
| Remark                  | Micrometer knob located on the top of the |
|                         | mount.                                    |

LENS BARREL

0.5