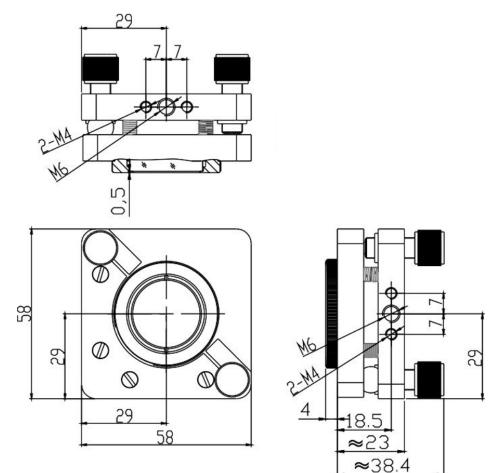

## Lens Mount (2-Axis) E-Series

Part Number: LM-2E-58-E

Mechanical Drawing:

**Technical Specifications:** 

| Direction               | X and Z-Axis                                |
|-------------------------|---------------------------------------------|
| Dimensions (mm)         | 58x58                                       |
| Dimensions of Lens (mm) | Φ10 – Φ30                                   |
| Adjustment Range        | ±2.5°                                       |
| Resolution              | 0.002°                                      |
| Remark                  | Same design as LME-2-58-D but with the      |
|                         | addition of a side lock to reduce moving of |
|                         | light path                                  |