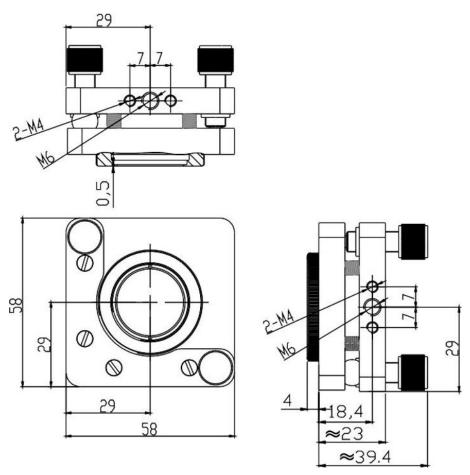

## Mechanical Drawing:

## **Technical Specifications:**

| Direction               | X and Z-Axis                               |
|-------------------------|--------------------------------------------|
| Dimensions (mm)         | 58x58                                      |
| Dimensions of Lens (mm) | Ф10 – Ф30                                  |
| Adjustment Range        | ±2.5°                                      |
| Resolution              | 0.002°                                     |
| Remark                  | Basic model in L-shape, increases diameter |
|                         | of transmitted light                       |