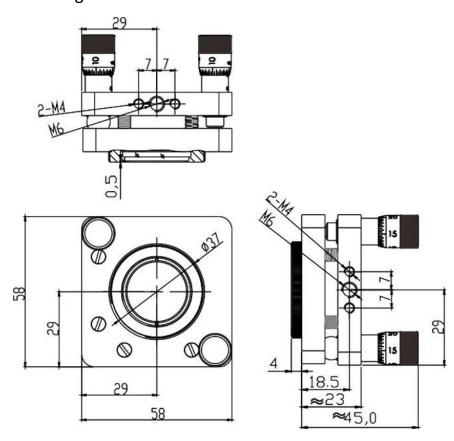

## Mechanical Drawing:

## **Technical Specifications:**

| Direction               | X and Z-Axis                        |
|-------------------------|-------------------------------------|
| Dimensions (mm)         | 58x58                               |
| Dimensions of Lens (mm) | Ф10 – Ф30                           |
| Adjustment Range        | ±2.5°                               |
| Resolution              | 0.002°                              |
| Remark                  | Comes with adjustment scale on knob |