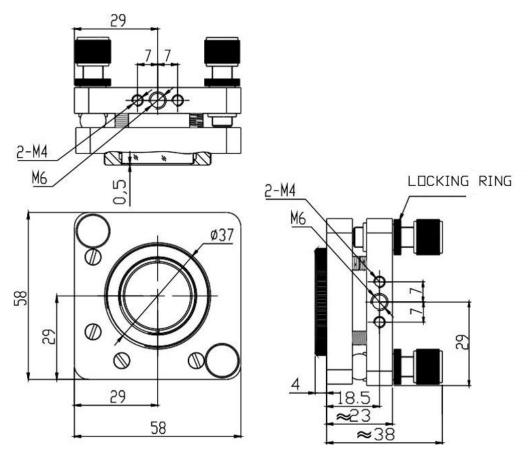

## Mechanical Drawing:

## **Technical Specifications:**

| Direction               | X and Z-Axis                                 |
|-------------------------|----------------------------------------------|
| Dimensions (mm)         | 58x58                                        |
| Dimensions of Lens (mm) | Ф10 – Ф30                                    |
| Adjustment Range        | ±2.5°                                        |
| Resolution              | 0.002°                                       |
| Remark                  | Basic model but with the addition of a       |
|                         | locking ring to prevent moving of light path |