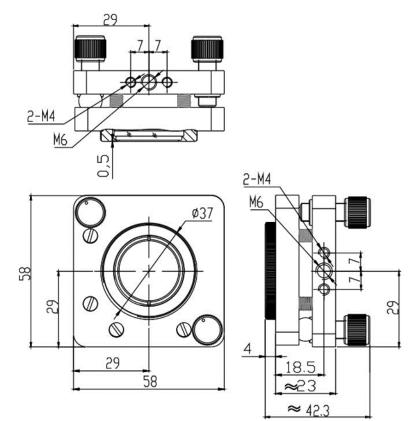

## Lens Mount (2-Axis) E-Series

Part Number: LM-2E-58-A

Mechanical Drawing:

**Technical Specifications:** 

| Direction               | X and Z-Axis |
|-------------------------|--------------|
| Dimensions (mm)         | 58x58        |
| Dimensions of Lens (mm) | Φ10 – Φ30    |
| Adjustment Range        | ±2.5°        |
| Resolution              | 0.002°       |
| Remark                  | Basic Model  |