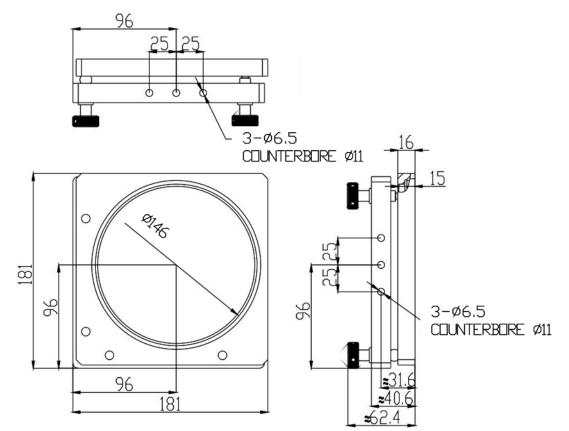

## Lens Mount (2-Axis) D-Series

Part Number: LM-2D-179-150

Mechanical Drawing:

**Technical Specifications:** 

| Direction               | X and Z-Axis |
|-------------------------|--------------|
| Dimensions (mm)         | 179x179      |
| Dimensions of Lens (mm) | Ф150x4~12    |
| Adjustment Range        | ±1.5°        |
| Resolution              | 0.001°       |
| Aperture (mm)           | Ф146         |