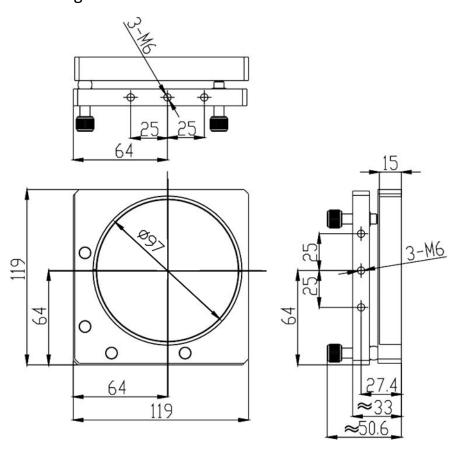

## Lens Mount (2-Axis) D-Series

Part Number: LM-2D-119-100

Mechanical Drawing:

## **Technical Specifications:**

| Direction               | X and Z-Axis |
|-------------------------|--------------|
| Dimensions (mm)         | 119x119      |
| Dimensions of Lens (mm) | Ф100x4~12    |
| Adjustment Range        | ±1.5°        |
| Resolution              | 0.001°       |
| Aperture (mm)           | Ф97          |