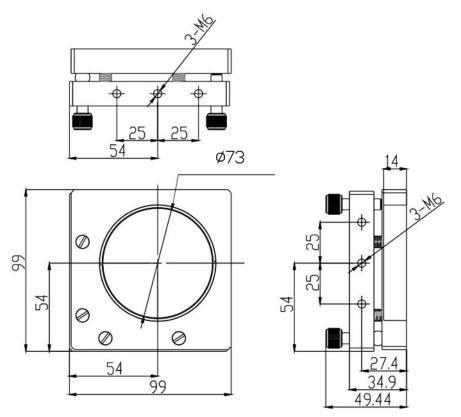

## Lens Mount (2-Axis) D-Series

Part Number: LM-2D-99-76.2

Mechanical Drawing:

## **Technical Specifications:**

| Direction               | X and Z-Axis |
|-------------------------|--------------|
| Dimensions (mm)         | 99x99        |
| Dimensions of Lens (mm) | Φ76.2x3~10   |
| Adjustment Range        | ±2°          |
| Resolution              | 0.002°       |
| Aperture (mm)           | Ф73          |