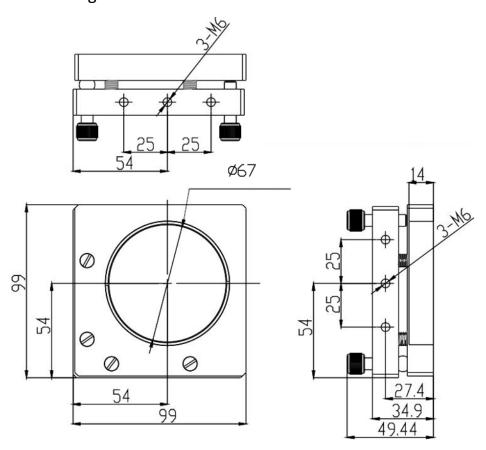

## Lens Mount (2-Axis) D-Series

Part Number: LM-2D-99-70

Mechanical Drawing:

## **Technical Specifications:**

| Direction               | X and Z-Axis |
|-------------------------|--------------|
| Dimensions (mm)         | 99x99        |
| Dimensions of Lens (mm) | Ф70х3~10     |
| Adjustment Range        | ±2°          |
| Resolution              | 0.002°       |
| Aperture (mm)           | Ф67          |