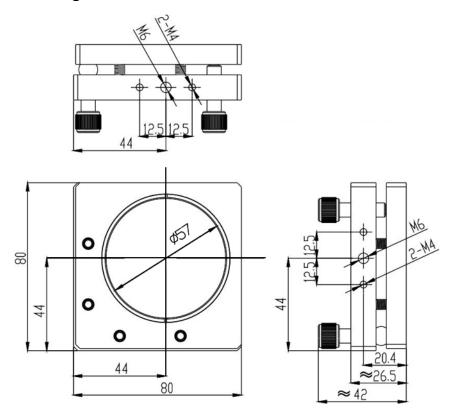

## Lens Mount (2-Axis) D-Series

Part Number: LM-2D-80-60

Mechanical Drawing:

## **Technical Specifications:**

| Direction               | X and Z-Axis |
|-------------------------|--------------|
| Dimensions (mm)         | 80x80        |
| Dimensions of Lens (mm) | Ф60x3~10     |
| Adjustment Range        | ±2°          |
| Resolution              | 0.002°       |
| Aperture (mm)           | Ф57          |