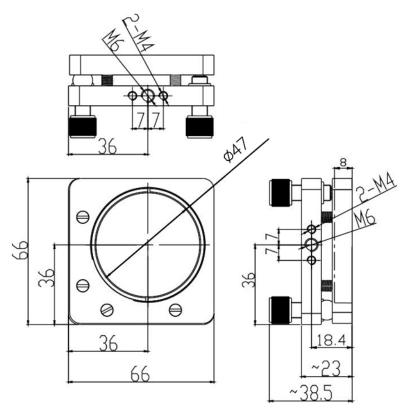

## Lens Mount (2-Axis) D-Series

Part Number: LM-2D-66-50.8

Mechanical Drawing:

## **Technical Specifications:**

| Direction               | X and Z-Axis |
|-------------------------|--------------|
| Dimensions (mm)         | 66x66        |
| Dimensions of Lens (mm) | Ф50.8x2~6    |
| Adjustment Range        | ±2°          |
| Resolution              | 0.002°       |
| Aperture (mm)           | Ф47          |