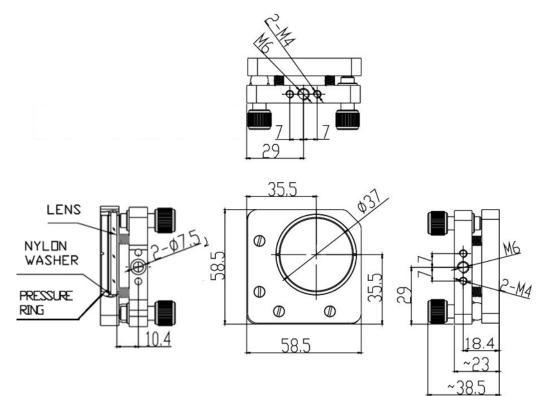

## Lens Mount (2-Axis) D-Series

Part Number: LM-2D-58-40

Mechanical Drawing:

**Technical Specifications:** 

| Direction               | X and Z-Axis |
|-------------------------|--------------|
| Dimensions (mm)         | 58.5x58.5    |
| Dimensions of Lens (mm) | Ф40x2~6      |
| Adjustment Range        | ±2°          |
| Resolution              | 0.002°       |
| Aperture (mm)           | Ф37          |