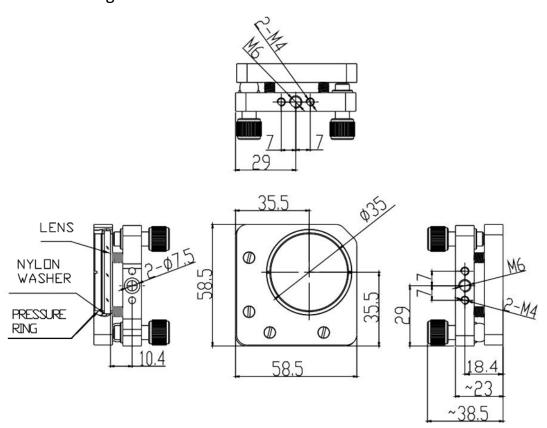

## Lens Mount (2-Axis) D-Series

Part Number: LM-2D-58-38.1

Mechanical Drawing:

## **Technical Specifications:**

| Direction               | X and Z-Axis |
|-------------------------|--------------|
| Dimensions (mm)         | 58.5x58.5    |
| Dimensions of Lens (mm) | Ф38.1x2~6    |
| Adjustment Range        | ±2°          |
| Resolution              | 0.002°       |
| Aperture (mm)           | Ф35          |