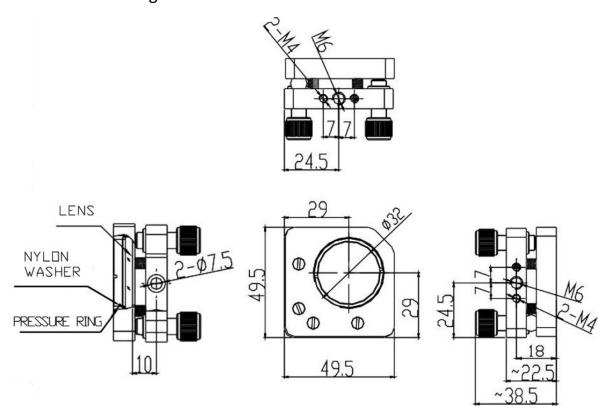

## Lens Mount (2-Axis) D-Series

Part Number: LM-2D-50-35

Mechanical Drawing:

## **Technical Specifications:**

| Direction               | X and Z-Axis |
|-------------------------|--------------|
| Dimensions (mm)         | 50x50        |
| Dimensions of Lens (mm) | Ф35x2~5      |
| Adjustment Range        | ±2.5°        |
| Resolution              | 0.002°       |
| Aperture (mm)           | Ф32          |