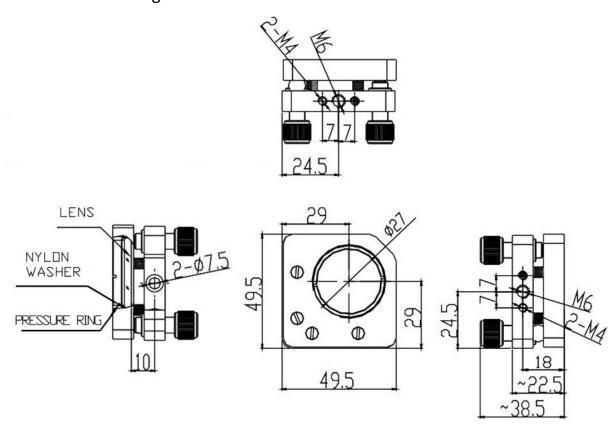

## Lens Mount (2-Axis) D-Series

Part Number: LM-2D-50-30

Mechanical Drawing:

## **Technical Specifications:**

| Direction               | X and Z-Axis |
|-------------------------|--------------|
| Dimensions (mm)         | 50x50        |
| Dimensions of Lens (mm) | Ф30x2~5      |
| Adjustment Range        | ±2.5°        |
| Resolution              | 0.002°       |
| Aperture (mm)           | Ф27          |