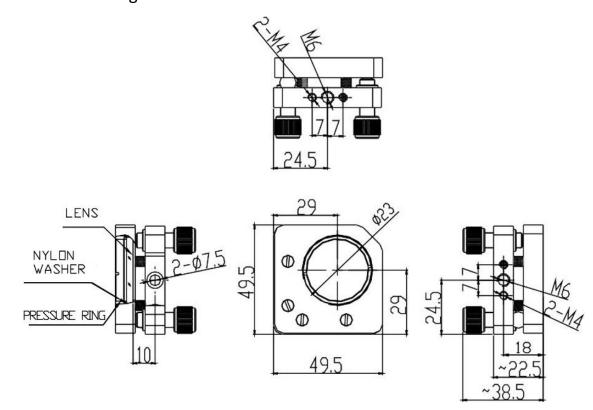

## Lens Mount (2-Axis) D-Series

Part Number: LM-2D-50-25.4

Mechanical Drawing:

## **Technical Specifications:**

| Direction               | X and Z-Axis |
|-------------------------|--------------|
| Dimensions (mm)         | 50x50        |
| Dimensions of Lens (mm) | Φ25.4x2~5    |
| Adjustment Range        | ±2.5°        |
| Resolution              | 0.002°       |
| Aperture (mm)           | Ф23          |