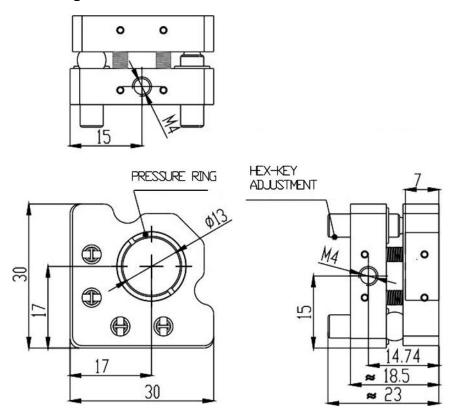

## Mechanical Drawing:

## **Technical Specifications:**

| Direction               | X and Z-Axis      |
|-------------------------|-------------------|
| Dimensions (mm)         | 30x30             |
| Dimensions of Lens (mm) | Ф14(or Ф12.7)x1~5 |
| Adjustment Range        | ±3°               |
| Resolution              | 0.005°            |
| Aperture (mm)           | Ф13               |