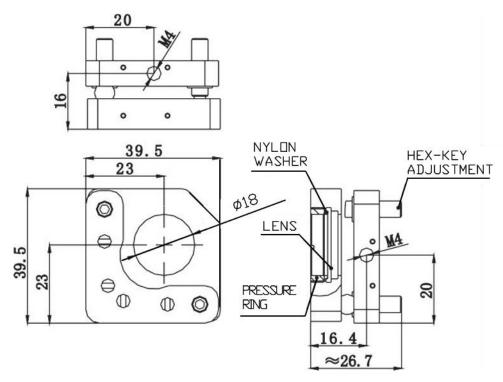

## Mechanical Drawing:

## **Technical Specifications:**

| Direction               | X and Z-Axis |
|-------------------------|--------------|
| Dimensions (mm)         | 40x40        |
| Dimensions of Lens (mm) | Ф20x2~5      |
| Adjustment Range        | ±2.5°        |
| Resolution              | 0.005°       |
| Aperture (mm)           | Ф18          |