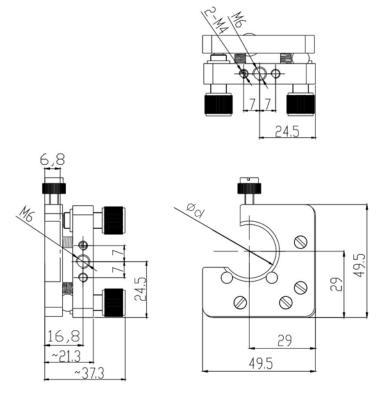

## Lens Mount (2-Axis) C-Series

Part Number: LM-2C-50-30L

Mechanical Drawing:

## **Technical Specifications:**

| Direction               | X and Z-Axis |
|-------------------------|--------------|
| Dimensions (mm)         | 50x50        |
| Dimensions of Lens (mm) | Ф30x2~8      |
| Adjustment Range        | ±3°          |
| Resolution              | 0.003°       |
| Aperture, Φd (mm)       | Ф28          |
| Remark                  | Left Corner  |