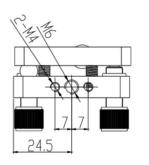

## Lens Mount (2-Axis) C-Series

Part Number: LM-2C-50-30R

Mechanical Drawing:

**Technical Specifications:** 

| Direction               | X and Z-Axis |
|-------------------------|--------------|
| Dimensions (mm)         | 50x50        |
| Dimensions of Lens (mm) | Ф30x2~8      |
| Adjustment Range        | ±3°          |
| Resolution              | 0.003°       |
| Aperture, Φd (mm)       | Φ28          |
| Remark                  | Right Corner |