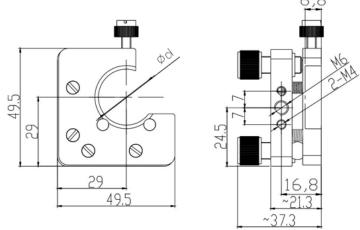

## Lens Mount (2-Axis) C-Series

Part Number: LM-2C-50-30R

Mechanical Drawing:

**Technical Specifications:** 

| Direction               | X and Z-Axis |
|-------------------------|--------------|
| Dimensions (mm)         | 50x50        |
| Dimensions of Lens (mm) | Ф30x2~8      |
| Adjustment Range        | ±3°          |
| Resolution              | 0.003°       |
| Aperture, Φd (mm)       | Φ28          |
| Remark                  | Right Corner |