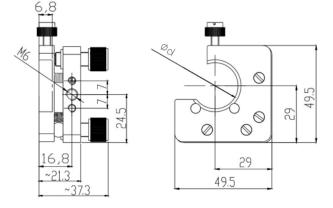

## Lens Mount (2-Axis) C-Series

Part Number: LM-2C-50-25.4L

Mechanical Drawing:

**Technical Specifications:** 

| Direction               | X and Z-Axis |
|-------------------------|--------------|
| Dimensions (mm)         | 50x50        |
| Dimensions of Lens (mm) | Ф25.4x2~8    |
| Adjustment Range        | ±3°          |
| Resolution              | 0.003°       |
| Aperture, Φd (mm)       | Φ23.5        |
| Remark                  | Left Corner  |