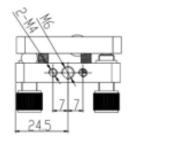

## Lens Mount (2-Axis) C-Series

Part Number: LM-2C-50-25.4R

Mechanical Drawing:

**Technical Specifications:** 

195

| Direction               | X and Z-Axis |
|-------------------------|--------------|
| Dimensions (mm)         | 50x50        |
| Dimensions of Lens (mm) | Φ25.4x2~8    |
| Adjustment Range        | ±3°          |
| Resolution              | 0.003°       |
| Aperture, Φd (mm)       | Ф23.5        |
| Remark                  | Right Corner |