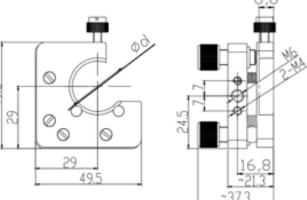

## Lens Mount (2-Axis) C-Series

Part Number: LM-2C-50-25.4R

Mechanical Drawing:

**Technical Specifications:** 

195

| Direction               | X and Z-Axis |
|-------------------------|--------------|
| Dimensions (mm)         | 50x50        |
| Dimensions of Lens (mm) | Φ25.4x2~8    |
| Adjustment Range        | ±3°          |
| Resolution              | 0.003°       |
| Aperture, Φd (mm)       | Ф23.5        |
| Remark                  | Right Corner |