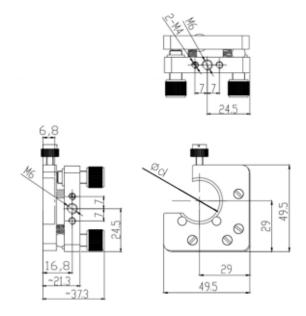

## Lens Mount (2-Axis) C-Series

Part Number: LM-2C-50-20L

Mechanical Drawing:

## **Technical Specifications:**

| Direction               | X and Z-Axis |
|-------------------------|--------------|
| Dimensions (mm)         | 50x50        |
| Dimensions of Lens (mm) | Ф20x2~8      |
| Adjustment Range        | ±3°          |
| Resolution              | 0.003°       |
| Aperture, Фd (mm)       | Ф18          |
| Remark                  | Left Corner  |