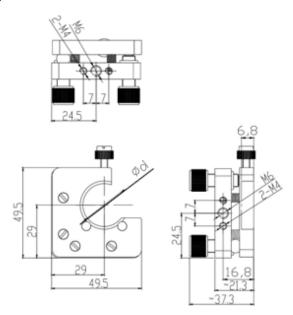

## Lens Mount (2-Axis) C-Series

Part Number: LM-2C-50-20R

Mechanical Drawing:

## **Technical Specifications:**

| Direction               | X and Z-Axis |
|-------------------------|--------------|
| Dimensions (mm)         | 50x50        |
| Dimensions of Lens (mm) | Ф20x2~8      |
| Adjustment Range        | ±3°          |
| Resolution              | 0.003°       |
| Aperture, Φd (mm)       | Ф18          |
| Remark                  | Right Corner |