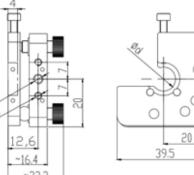

## Lens Mount (2-Axis) C-Series

Part Number: LM-2C-40-20L

Mechanical Drawing:

20

**Technical Specifications:** 

| Direction               | X and Z-Axis |
|-------------------------|--------------|
| Dimensions (mm)         | 40x40        |
| Dimensions of Lens (mm) | Φ20x2~8      |
| Adjustment Range        | ±3°          |
| Resolution              | 0.003°       |
| Aperture, Φd (mm)       | Ф18          |
| Remark                  | Left Corner  |