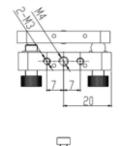

## Lens Mount (2-Axis) C-Series

Part Number: LM-2C-40-20L

Mechanical Drawing:

20

**Technical Specifications:** 

| Direction               | X and Z-Axis |
|-------------------------|--------------|
| Dimensions (mm)         | 40x40        |
| Dimensions of Lens (mm) | Φ20x2~8      |
| Adjustment Range        | ±3°          |
| Resolution              | 0.003°       |
| Aperture, Φd (mm)       | Ф18          |
| Remark                  | Left Corner  |