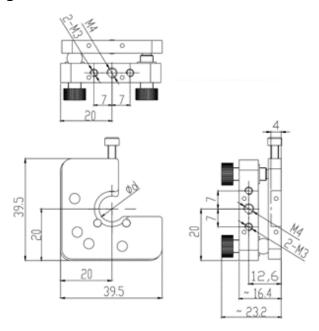

## Lens Mount (2-Axis) C-Series

Part Number: LM-2C-40-20R

Mechanical Drawing:

## **Technical Specifications:**

| Direction               | X and Z-Axis |
|-------------------------|--------------|
| Dimensions (mm)         | 40x40        |
| Dimensions of Lens (mm) | Ф20x2~8      |
| Adjustment Range        | ±3°          |
| Resolution              | 0.003°       |
| Aperture, Φd (mm)       | Ф18          |
| Remark                  | Right Corner |