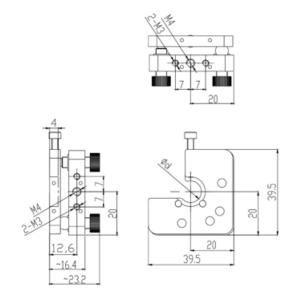

## Lens Mount (2-Axis) C-Series

Part Number: LM-2C-40-12.7L

Mechanical Drawing:

## **Technical Specifications:**

| Direction               | X and Z-Axis |
|-------------------------|--------------|
| Dimensions (mm)         | 40x40        |
| Dimensions of Lens (mm) | Ф12.7x2~8    |
| Adjustment Range        | ±3°          |
| Resolution              | 0.003°       |
| Aperture, Φd (mm)       | Ф10          |
| Remark                  | Left Corner  |