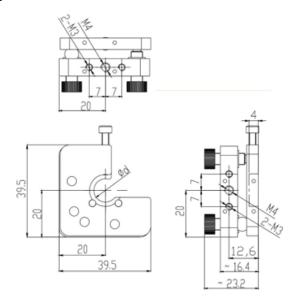

## Lens Mount (2-Axis) C-Series

Part Number: LM-2C-40-12.7R

Mechanical Drawing:

## **Technical Specifications:**

| Direction               | X and Z-Axis |
|-------------------------|--------------|
| Dimensions (mm)         | 40x40        |
| Dimensions of Lens (mm) | Ф12.7x2~8    |
| Adjustment Range        | ±3°          |
| Resolution              | 0.003°       |
| Aperture, Φd (mm)       | Ф10          |
| Remark                  | Right Corner |