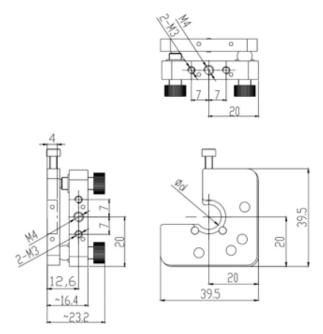

## Lens Mount (2-Axis) C-Series

Part Number: LM-2C-40-10L

Mechanical Drawing:

## **Technical Specifications:**

| Direction               | X and Z-Axis |
|-------------------------|--------------|
| Dimensions (mm)         | 40x40        |
| Dimensions of Lens (mm) | Φ10x1~4      |
| Adjustment Range        | ±3°          |
| Resolution              | 0.003°       |
| Aperture, Φd (mm)       | Ф8           |
| Remark                  | Left Corner  |