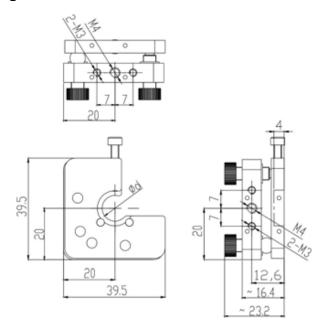

## Lens Mount (2-Axis) C-Series

Part Number: LM-2C-40-10R

Mechanical Drawing:

## **Technical Specifications:**

| Direction               | X and Z-Axis |
|-------------------------|--------------|
| Dimensions (mm)         | 40x40        |
| Dimensions of Lens (mm) | Ф10x1~4      |
| Adjustment Range        | ±3°          |
| Resolution              | 0.003°       |
| Aperture, Фd (mm)       | Ф8           |
| Remark                  | Right Corner |