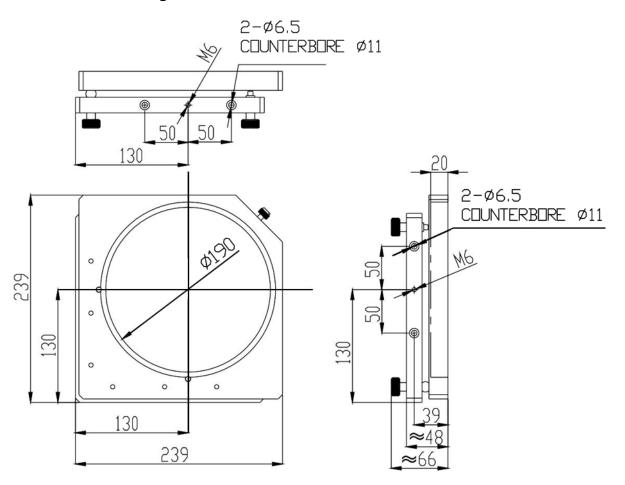

## Lens Mount (2-Axis) B-Series

Part Number: LM-2B-239-200

Mechanical Drawing:

## **Technical Specifications:**

| Direction                          | X and Z-Axis |
|------------------------------------|--------------|
| Dimensions (mm)                    | 239x239      |
| Dimensions of Lens (mm)            | Ф200         |
| Adjustment Range                   | ±1.5°        |
| Resolution                         | 0.001°       |
| Aperture, Φd (mm)                  | Ф190         |
| Height from base to centre, h (mm) | 130          |