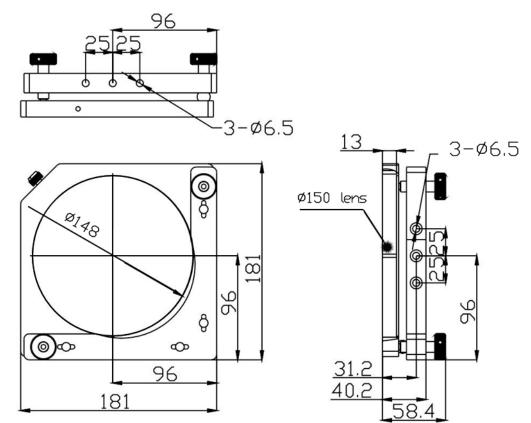

## Lens Mount (2-Axis) B-Series

Part Number: LM-2B-172-150

Mechanical Drawing:

**Technical Specifications:** 

| Direction                          | X and Z-Axis |
|------------------------------------|--------------|
| Dimensions (mm)                    | 172x172      |
| Dimensions of Lens (mm)            | Ф150x4~15    |
| Adjustment Range                   | ±1.5°        |
| Resolution                         | 0.001°       |
| Aperture, Φd (mm)                  | Ф146         |
| Height from base to centre, h (mm) | 96           |