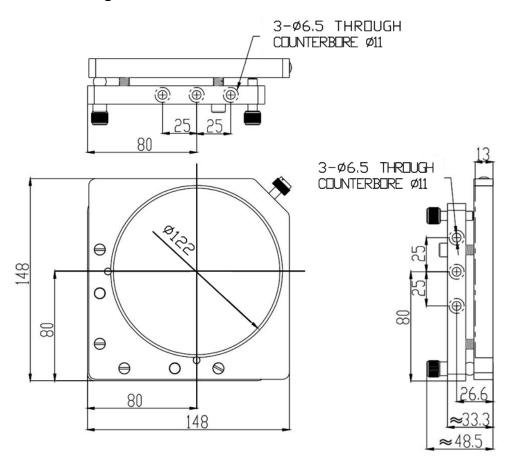

## Lens Mount (2-Axis) B-Series

Part Number: LM-2B-148-125

Mechanical Drawing:

## **Technical Specifications:**

| Direction                          | X and Z-Axis |
|------------------------------------|--------------|
| Dimensions (mm)                    | 148x148      |
| Dimensions of Lens (mm)            | Ф125x4~15    |
| Adjustment Range                   | ±1.5°        |
| Resolution                         | 0.001°       |
| Aperture, Φd (mm)                  | Ф122         |
| Height from base to centre, h (mm) | 80           |