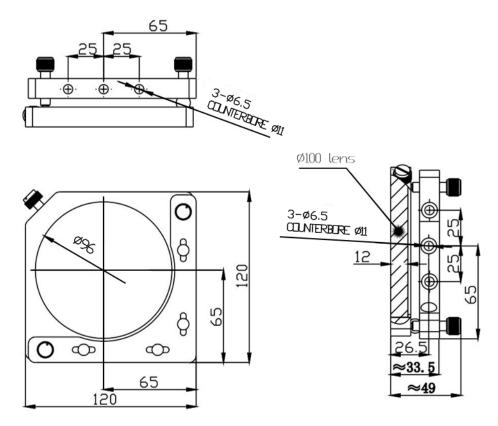

## Lens Mount (2-Axis) B-Series

Part Number: LM-2B-119-100

Mechanical Drawing:

**Technical Specifications:** 

| Direction                          | X and Z-Axis |
|------------------------------------|--------------|
| Dimensions (mm)                    | 119x119      |
| Dimensions of Lens (mm)            | Φ100x3~12    |
| Adjustment Range                   | ±2°          |
| Resolution                         | 0.001°       |
| Aperture, Φd (mm)                  | Ф96          |
| Height from base to centre, h (mm) | 65           |