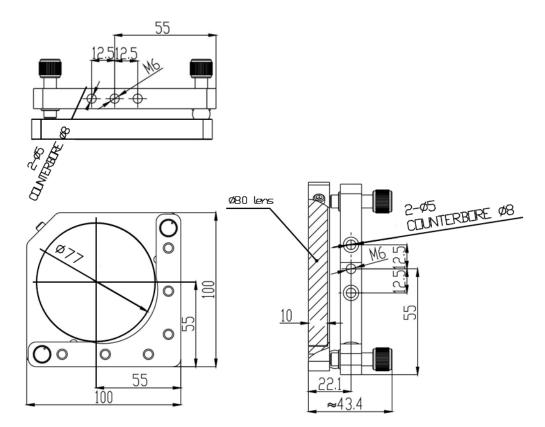

## Lens Mount (2-Axis) B-Series

Part Number: LM-2B-99-80

Mechanical Drawing:

**Technical Specifications:** 

| Direction                          | X and Z-Axis |
|------------------------------------|--------------|
| Dimensions (mm)                    | 99x99        |
| Dimensions of Lens (mm)            | Ф80x3~12     |
| Adjustment Range                   | ±2°          |
| Resolution                         | 0.001°       |
| Aperture, Φd (mm)                  | Φ77          |
| Height from base to centre, h (mm) | 55           |