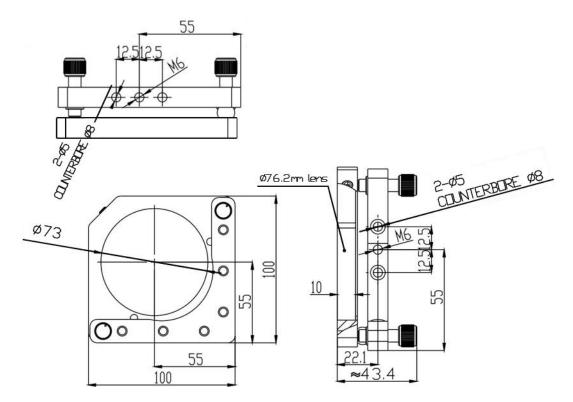

## Lens Mount (2-Axis) B-Series

Part Number: LM-2B-99-76.2

Mechanical Drawing:

## **Technical Specifications:**

| Direction                          | X and Z-Axis       |
|------------------------------------|--------------------|
| Dimensions (mm)                    | 99x99              |
| Dimensions of Lens (mm)            | Ф76.2(or Ф75)x3~12 |
| Adjustment Range                   | ±2°                |
| Resolution                         | 0.001°             |
| Aperture, Φd (mm)                  | Ф73                |
| Height from base to centre, h (mm) | 55                 |