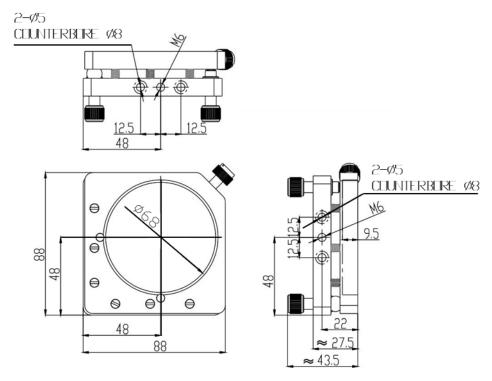

## Mechanical Drawing:

## **Technical Specifications:**

| Direction                          | X and Z-Axis |
|------------------------------------|--------------|
| Dimensions (mm)                    | 88x88        |
| Dimensions of Lens (mm)            | Ф70х3~12     |
| Adjustment Range                   | ±2°          |
| Resolution                         | 0.002°       |
| Aperture, Фd (mm)                  | Ф68          |
| Height from base to centre, h (mm) | 48           |