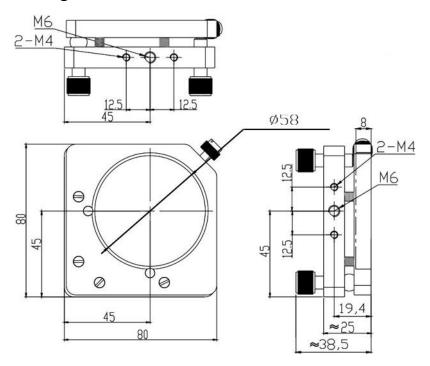

## Mechanical Drawing:

## **Technical Specifications:**

| Direction                          | X and Z-Axis |
|------------------------------------|--------------|
| Dimensions (mm)                    | 80x80        |
| Dimensions of Lens (mm)            | Ф60x2~10     |
| Adjustment Range                   | ±2°          |
| Resolution                         | 0.002°       |
| Aperture, Φd (mm)                  | Ф58          |
| Height from base to centre, h (mm) | 45           |