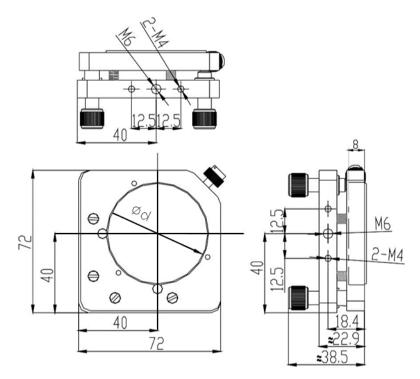

## Lens Mount (2-Axis) B-Series

Part Number: LM-2B-72-50.8

Mechanical Drawing:

**Technical Specifications:** 

| Direction                          | X and Z-Axis |
|------------------------------------|--------------|
| Dimensions (mm)                    | 72x72        |
| Dimensions of Lens (mm)            | Ф50.8x2~10   |
| Adjustment Range                   | ±2.5°        |
| Resolution                         | 0.002°       |
| Aperture, Φd (mm)                  | Ф48          |
| Height from base to centre, h (mm) | 40           |