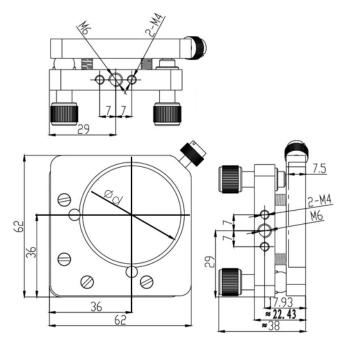

## Lens Mount (2-Axis) B-Series

Part Number: LM-2B-62-45

Mechanical Drawing:

**Technical Specifications:** 

| Direction                          | X and Z-Axis |  |
|------------------------------------|--------------|--|
| Dimensions (mm)                    | 62x62        |  |
| Dimensions of Lens (mm)            | Ф45x2~8      |  |
| Adjustment Range                   | ±2.5°        |  |
| Resolution                         | 0.002°       |  |
| Aperture, Φd (mm)                  | Ф43          |  |
| Height from base to centre, h (mm) | 36           |  |