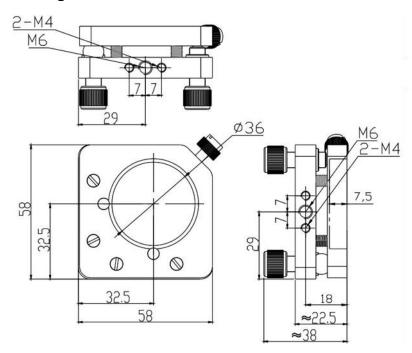

## Mechanical Drawing:

## **Technical Specifications:**

| Direction                          | X and Z-Axis |
|------------------------------------|--------------|
| Dimensions (mm)                    | 58x58        |
| Dimensions of Lens (mm)            | Ф38.1x2~8    |
| Adjustment Range                   | ±2.5°        |
| Resolution                         | 0.003°       |
| Aperture, Фd (mm)                  | Ф36          |
| Height from base to centre, h (mm) | 32.5         |