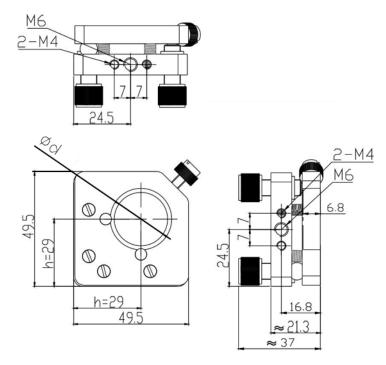

## Mechanical Drawing:

## **Technical Specifications:**

| Direction                          | X and Z-Axis |
|------------------------------------|--------------|
| Dimensions (mm)                    | 50x50        |
| Dimensions of Lens (mm)            | Ф35x2~8      |
| Adjustment Range                   | ±3°          |
| Resolution                         | 0.003°       |
| Aperture, Φd (mm)                  | Ф33          |
| Height from base to centre, h (mm) | 29           |