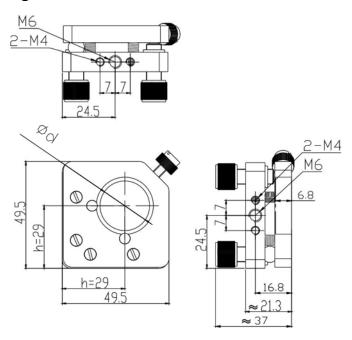

## Mechanical Drawing:

## **Technical Specifications:**

| Direction                          | X and Z-Axis |
|------------------------------------|--------------|
| Dimensions (mm)                    | 50x50        |
| Dimensions of Lens (mm)            | Ф30x2~8      |
| Adjustment Range                   | ±3°          |
| Resolution                         | 0.003°       |
| Aperture, Фd (mm)                  | Ф28          |
| Height from base to centre, h (mm) | 29           |