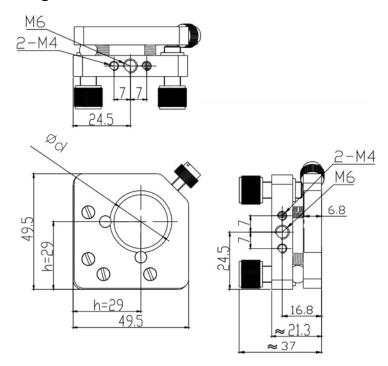

## Mechanical Drawing:

## **Technical Specifications:**

| Direction                          | X and Z-Axis |
|------------------------------------|--------------|
| Dimensions (mm)                    | 50x50        |
| Dimensions of Lens (mm)            | Ф25.4x2~8    |
| Adjustment Range                   | ±3°          |
| Resolution                         | 0.003°       |
| Aperture, Φd (mm)                  | Ф23          |
| Height from base to centre, h (mm) | 29           |