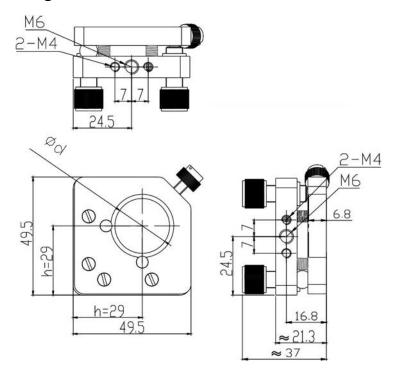

## Mechanical Drawing:

## **Technical Specifications:**

| Direction                          | X and Z-Axis |
|------------------------------------|--------------|
| Dimensions (mm)                    | 50x50        |
| Dimensions of Lens (mm)            | Ф20x2~8      |
| Adjustment Range                   | ±3°          |
| Resolution                         | 0.003°       |
| Aperture, Фd (mm)                  | Ф18          |
| Height from base to centre, h (mm) | 29           |