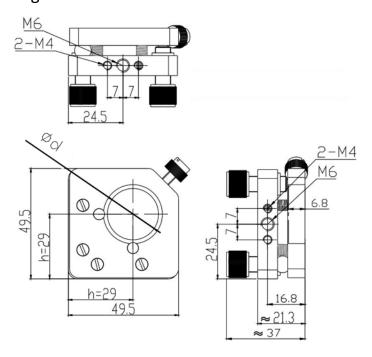

## Mechanical Drawing:

## **Technical Specifications:**

| Direction                          | X and Z-Axis |
|------------------------------------|--------------|
| Dimensions (mm)                    | 50x50        |
| Dimensions of Lens (mm)            | Ф12.7x2~8    |
| Adjustment Range                   | ±3°          |
| Resolution                         | 0.003°       |
| Aperture, Фd (mm)                  | Ф11          |
| Height from base to centre, h (mm) | 29           |