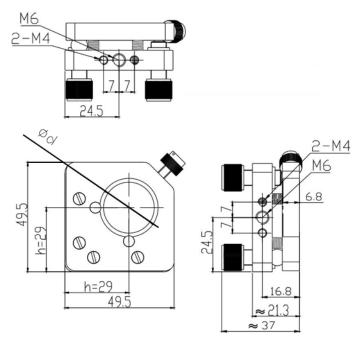

## Mechanical Drawing:

## **Technical Specifications:**

| Direction                          | X and Z-Axis |
|------------------------------------|--------------|
| Dimensions (mm)                    | 50x50        |
| Dimensions of Lens (mm)            | Ф10x2~8      |
| Adjustment Range                   | ±3°          |
| Resolution                         | 0.003°       |
| Aperture, Фd (mm)                  | Ф8           |
| Height from base to centre, h (mm) | 29           |