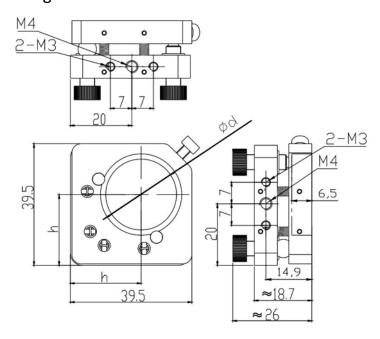

## Mechanical Drawing:

## **Technical Specifications:**

| Direction                          | X and Z-Axis |
|------------------------------------|--------------|
| Dimensions (mm)                    | 40x40        |
| Dimensions of Lens (mm)            | Φ25.4x2~8    |
| Adjustment Range                   | ±3°          |
| Resolution                         | 0.003°       |
| Aperture, Фd (mm)                  | Ф23          |
| Height from base to centre, h (mm) | 23           |