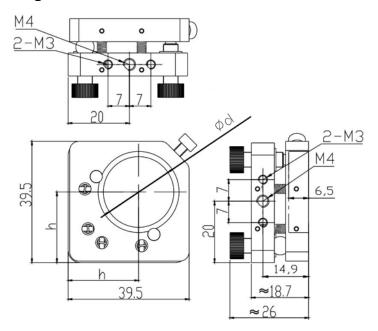

## Mechanical Drawing:

## **Technical Specifications:**

| Direction                          | X and Z-Axis |
|------------------------------------|--------------|
| Dimensions (mm)                    | 40x40        |
| Dimensions of Lens (mm)            | Ф20x2~8      |
| Adjustment Range                   | ±3°          |
| Resolution                         | 0.003°       |
| Aperture, Φd (mm)                  | Ф18          |
| Height from base to centre, h (mm) | 20           |